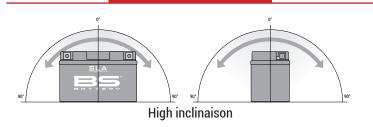

## BATTERY DATA SHEET







# SLA FACTORY ACTIVATED

### **SLA | READY TO START**

# REF BTX24HL





#### **TECHNOLOGY**

- Designed according to AGM technology (Absorbed acid)
- VRLA battery type
- Activated and pre-charged batteries
- Homologated by OEM

#### **FEATURES**

- AGM construction (Absorbed Glass Material)
- VRLA battery (Valve Regulated Lead Acid)
- Factory activated
- Environmentally friendly, spillproof design
- Multi-positional fitment
- Absolutely Maintenance free
- Sealed, no gas emission through venting hole (under normal operation)
- · Ready & Easy to use
- · No acid handling Very safe
- · Increased power & Extended life
- Extreme vibration resistance

## UPGRADE FOR

BTX24HL-BS

WEIGHT

Battery (with acid):

Approx 7.18kg (8.07 lbs)

#### MOUNTING ANGLE



#### **DIMENSIONS**

 Length (A):
 205±2mm (8.07 in)

 Width (B):
 87±2mm (3.43 in)

 Container height:
 162±2mm (6.38 in)

 Total height (C):
 162±2mm (6.38 in)



#### **TERMINALS**