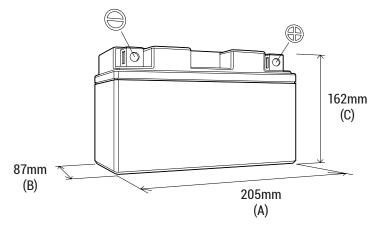

#### **DIMENSIONS**

 Length (A):
 205±2mm (8.07 in)

 Width (B):
 87±2mm (3.43 in)

 Container height:
 162±2mm (6.38 in)

 Total height (C):
 162±2mm (6.38 in)