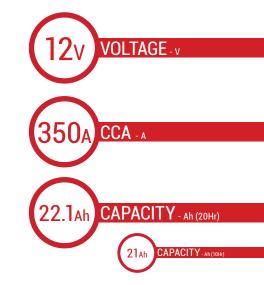

# REF BTX24HL

#### **TECHNOLOGY**

- Designed according to AGM technology (Absorbed acid)
- VRLA battery type
- Activated and pre-charged batteries
- Homologated by OEM

#### **FEATURES**

- AGM construction (Absorbed Glass Material)
- VRLA battery (Valve Regulated Lead Acid)
- Factory activated
- Environmentally friendly, spillproof design
- Multi-positional fitment
- Absolutely Maintenance free
- Sealed, no gas emission through venting hole (under normal operation)
- · Ready & Easy to use
- · No acid handling Very safe
- · Increased power & Extended life
- Extreme vibration resistance