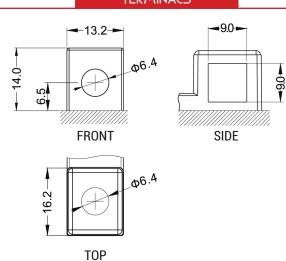

d)
- VRLA battery type
- Activated and pre-charged batteries
- Homologated by OEM

#### **FEATURES**

- AGM construction (Absorbed Glass Material)
- VRLA battery (Valve Regulated Lead Acid)
- Factory activated
- Environmentally friendly, spillproof design
- Multi-positional fitment
- Absolutely Maintenance free
- Sealed, no gas emission through venting hole (under normal operation)
- · Ready & Easy to use
- · No acid handling Very safe
- · Increased power & Extended life
- Extreme vibration resistance

## UPGRADE FOR

BTX24HL-BS

WEIGHT

Battery (with acid):

Approx 7.18kg (8.07 lbs)

#### MOUNTING ANGLE



#### **DIMENSIONS**

 Length (A):
 205±2mm (8.07 in)

 Width (B):
 87±2mm (3.43 in)

 Container height:
 162±2mm (6.38 in)

 Total height (C):
 162±2mm (6.38 in)



#### **TERMINALS**