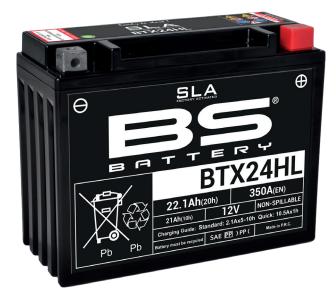

# REF BTX24HL

#### **FEATURES**

- AGM construction (Absorbed Glass Material)
- VRLA battery (Valve Regulated Lead Acid)
- Factory activated
- Environmentally friendly, spillproof design
- Multi-positional fitment
- Absolutely Maintenance free
- Sealed, no gas emission through venting hole (under normal operation)
- · Ready & Easy to use
- · No acid handling Very safe
- · Increased power & Extended life
- Extreme vibration resistance

## UPGRADE FOR

BTX24HL-BS

WEIGHT

Battery (with acid):

Approx 7.18kg (8.07 lbs)

#### **DIMENSIONS**

 Length (A):
 205±2mm (8.07 in)

 Width (B):
 87±2mm (3.43 in)

 Container height:
 162±2mm (6.38 in)

 Total height (C):
 162±2mm (6.38 in)