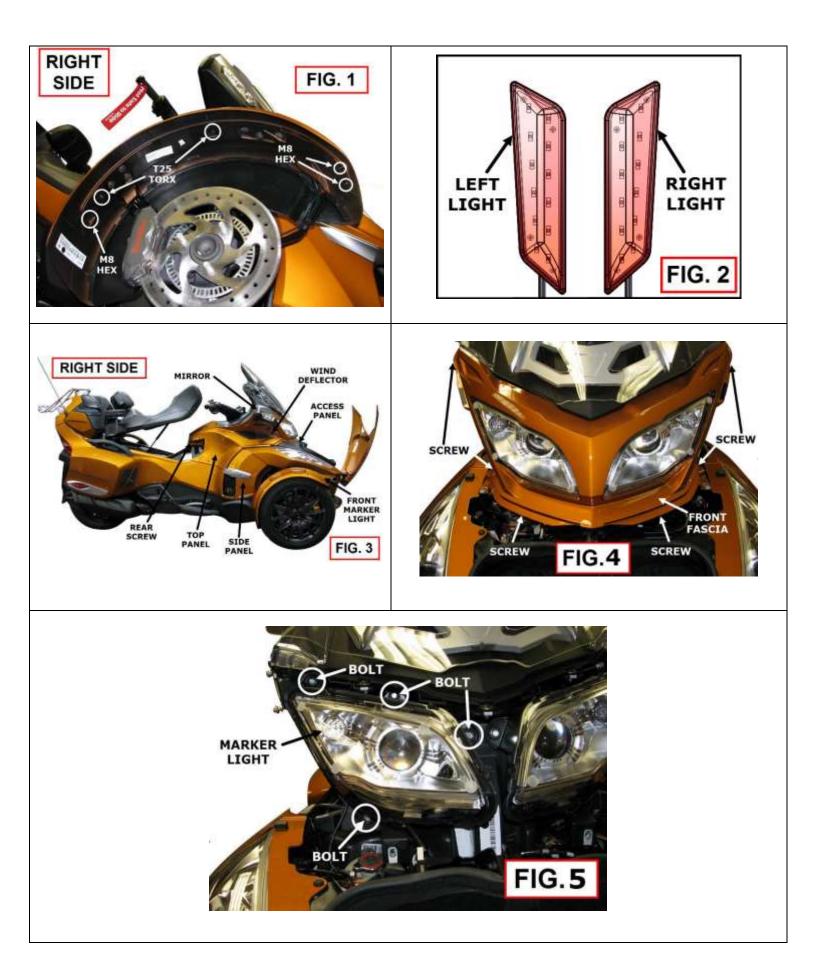

| <b>BIG BIKE PARTS</b> <sup>®</sup>                                                                                                                                                                                                                                                                                                                                                                                                                                                                                                                                                                                                                                                                                                                                                                                                                                                                                                                                                                                                                                                                                                                                                                                                                                                                                                                                                                                                                                                                                                                                                                                                                                                                                                                                                                                                                                                                                                                                                                                                                                                                                                      |                                                                                        | INSTALLATION INSTRUCTIONS |                                                |                 |                         |  |
|-----------------------------------------------------------------------------------------------------------------------------------------------------------------------------------------------------------------------------------------------------------------------------------------------------------------------------------------------------------------------------------------------------------------------------------------------------------------------------------------------------------------------------------------------------------------------------------------------------------------------------------------------------------------------------------------------------------------------------------------------------------------------------------------------------------------------------------------------------------------------------------------------------------------------------------------------------------------------------------------------------------------------------------------------------------------------------------------------------------------------------------------------------------------------------------------------------------------------------------------------------------------------------------------------------------------------------------------------------------------------------------------------------------------------------------------------------------------------------------------------------------------------------------------------------------------------------------------------------------------------------------------------------------------------------------------------------------------------------------------------------------------------------------------------------------------------------------------------------------------------------------------------------------------------------------------------------------------------------------------------------------------------------------------------------------------------------------------------------------------------------------------|----------------------------------------------------------------------------------------|---------------------------|------------------------------------------------|-----------------|-------------------------|--|
| Copyright <sup>©</sup> 2018 by Big Bike Parts, Inc. No part of this instruction sheet may be reproduced without the written                                                                                                                                                                                                                                                                                                                                                                                                                                                                                                                                                                                                                                                                                                                                                                                                                                                                                                                                                                                                                                                                                                                                                                                                                                                                                                                                                                                                                                                                                                                                                                                                                                                                                                                                                                                                                                                                                                                                                                                                             |                                                                                        | PART NO. 41-174A          |                                                | FRONT FEND      | FRONT FENDER RED LIGHTS |  |
| permission of Big Bike                                                                                                                                                                                                                                                                                                                                                                                                                                                                                                                                                                                                                                                                                                                                                                                                                                                                                                                                                                                                                                                                                                                                                                                                                                                                                                                                                                                                                                                                                                                                                                                                                                                                                                                                                                                                                                                                                                                                                                                                                                                                                                                  | Parts, Inc.                                                                            | CAN-AM SP                 | AN-AM SPYDER 2013-NEWER "S" AND LIMITED MODELS |                 |                         |  |
| 8/30/2018<br>TOOLS NEEDED:                                                                                                                                                                                                                                                                                                                                                                                                                                                                                                                                                                                                                                                                                                                                                                                                                                                                                                                                                                                                                                                                                                                                                                                                                                                                                                                                                                                                                                                                                                                                                                                                                                                                                                                                                                                                                                                                                                                                                                                                                                                                                                              | JACK OR BIKE LIFT                                                                      | 13/16" LUG WRENCH         | 8MM WRENCH                                     | T25 TORX DRIVER | T27 TORX DRIVER         |  |
|                                                                                                                                                                                                                                                                                                                                                                                                                                                                                                                                                                                                                                                                                                                                                                                                                                                                                                                                                                                                                                                                                                                                                                                                                                                                                                                                                                                                                                                                                                                                                                                                                                                                                                                                                                                                                                                                                                                                                                                                                                                                                                                                         | FLATHEAD SCREWDRIVER                                                                   | WIRE STRIPPER/CRIMPER     | RUBBING ALCOHOL                                | LINT FREE TOWEL | HEAT GUN (OPTIONAL)     |  |
|                                                                                                                                                                                                                                                                                                                                                                                                                                                                                                                                                                                                                                                                                                                                                                                                                                                                                                                                                                                                                                                                                                                                                                                                                                                                                                                                                                                                                                                                                                                                                                                                                                                                                                                                                                                                                                                                                                                                                                                                                                                                                                                                         | PLIERS                                                                                 | M10 SOCKET                | 6" SOCKET EXTENSION                            | SOCKET WRENCH   |                         |  |
| ESTIMATED INSTA                                                                                                                                                                                                                                                                                                                                                                                                                                                                                                                                                                                                                                                                                                                                                                                                                                                                                                                                                                                                                                                                                                                                                                                                                                                                                                                                                                                                                                                                                                                                                                                                                                                                                                                                                                                                                                                                                                                                                                                                                                                                                                                         | OUGH AND UNDERSTAND TH                                                                 |                           | EGINNING.                                      |                 |                         |  |
| <ul> <li>ESTIMATED INSTALLATION TIME: 90 TO 120 MIN.</li> <li>INSTALLATION TIME: 90 TO 120 MIN.</li> <li>I. ST PARKING BRAKE AND REMOVE THE KEY FROM THE IGNITION.</li> <li>J. DISCONNECT THE POSITIVE CABLE ON THE BATTERY.</li> <li>J. STARTING ON THE RIGHT SIDE OF THE SYNDER JACK UP THE FRONT END AND REMOVE THE THREE LUG NUTS. REMOVE THE WHELL</li> <li>J. USING A AS BMM WRENCH BEMOVE THE THREE HEX HEAD SCREWS ON THE BOTTOM SIDE OF THE FRONT FENDER. SEE FIG. 1.</li> <li>J. USING A AS BMM WRENCH BEMOVE THE TWO SCREWS SHOWN IN FIG. 1.</li> <li>J. UTI PH FENDER TIMI ON THE TOO THE FOOT THE ROOT FENDER.</li> <li>J. FOLLOW THE WIRES FROM THE FRONT MARKER LIGHT TO A CONNECTOR AND UNPLUG THE LIGHT.</li> <li>J. USING A PUILER SREMOVE THE TWO SPRING CLUS ON THE INSIDE OF THE FRONT FRUDE RED REFLECTOR. REMOVE THE REFLECTOR.</li> <li>J. CLEAN THE ARAB ON THE FRONT TIMINO THE MISSION ACCIDICADA ON THE FRONT FRUDE RED REFLECTOR. REMOVE THE REFLECTOR.</li> <li>J. CLEAN THE ARAB ON THE FRONT TIMINO THE MISSION ACCIDICADA ON THE FRONTE RIMIN HOULDING THE RED REFLECTOR. REMOVE THE REFLECTOR.</li> <li>J. CLEAN THE ARAB ON THE FRONT TIMINO THE MISSION ACCIDICADA ON AND LIT FREE TOWEL AND LIT DRY. MARKE SURE ALL WAX IS REMOVED FROM THE SURFACE BEFORD THE REPLECTOR THE MINE THE FRONTE RIMIN.</li> <li>J. PRESS THE LIGHT ON THE FENDER TIMIN TO MAKE SURE TAPE MAKE FULL CONTACT.</li> <li>J. REISTINLIT THE FENDER TIMIN TO THE FENDER TIMIN. THE RONTE WHEEL BACK ON THE SAYDER. SEE FIG. J.</li> <li>J. REINSTALL LIGHT FRONTE REDRER IN THE REVERSE TORDER THE AND RECONTECT THE RED THE NEW LIGHTS CABLE THROUGH THE CABLE MARKEN LIGHT.</li> <li>J. REINSTALL LIGHT FOR STRUE SOL POINT THE RONT WHEEL BACK ON THE SAYDER. SEE FIG. J.</li> <li>REINSTALL LIGHT FOR STRUE SOL THE LIGHT AND LEFT SIDE.</li> <li>J. ORTH THE SCRUE MAN DURING THE RONT WHEEL BACK ON THE SAYDER. SEE FIG. J.</li> <li>REMOVE BOTH MIRRORS AND UNPLUE THE LOCK.</li> <li>REMOVE BOTH MIRRORS AND UNPLUE THE RONT TRUNK ON THE SAYDER. SEE FIG. J.</li> <li>REMOVE BOTH MIRRORS AND UNPLUE THE</li></ul> |                                                                                        |                           |                                                |                 |                         |  |
| 36. REI                                                                                                                                                                                                                                                                                                                                                                                                                                                                                                                                                                                                                                                                                                                                                                                                                                                                                                                                                                                                                                                                                                                                                                                                                                                                                                                                                                                                                                                                                                                                                                                                                                                                                                                                                                                                                                                                                                                                                                                                                                                                                                                                 | NNECT THE BATTERY AND TEST<br>NSTALL ALL OF THE BODY PAN<br>THE TAPE ON LIGHTS CURE FC | ELS YOU REMOVED IN REVERS | SE ORDER.                                      |                 |                         |  |
|                                                                                                                                                                                                                                                                                                                                                                                                                                                                                                                                                                                                                                                                                                                                                                                                                                                                                                                                                                                                                                                                                                                                                                                                                                                                                                                                                                                                                                                                                                                                                                                                                                                                                                                                                                                                                                                                                                                                                                                                                                                                                                                                         |                                                                                        |                           |                                                |                 |                         |  |