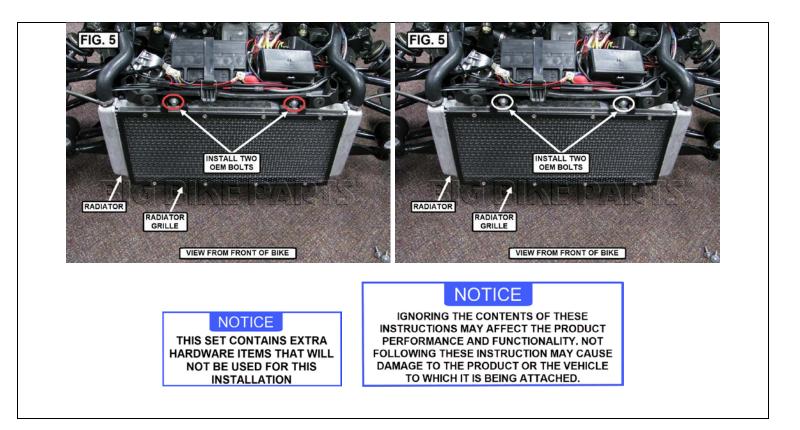

| <b>BIG BIKE PART</b>                                                                                                                                             | S <sup>®</sup> INSTALL                  | ATION INSTR     | UCTIONS         |
|------------------------------------------------------------------------------------------------------------------------------------------------------------------|-----------------------------------------|-----------------|-----------------|
| Copyright <sup>©</sup> 2021 by Big Bike Parts, Inc. No part of this<br>instruction sheet may be reproduced without the wri<br>permission of Big Bike Parts, Inc. | ten PART NO. 41-419                     |                 | RADIATOR GRILLE |
| 1/27/2022                                                                                                                                                        | FITMENT: CAN-AM R                       | YKER 2019-NEWER |                 |
| TOOLS NEEDED: T30 TORX                                                                                                                                           | 10MM WRENCH 4MM A                       | ALLEN WRENCH    |                 |
| PLEASE READ THROUGH AND UNDERSTA<br>ESTIMATED INSTALLATION TIME: 30 TO 4                                                                                         | ND THESE INSTRUCTIONS BEFORE BEGINNING. |                 |                 |
|                                                                                                                                                                  |                                         |                 |                 |
| <section-header></section-header>                                                                                                                                |                                         |                 |                 |