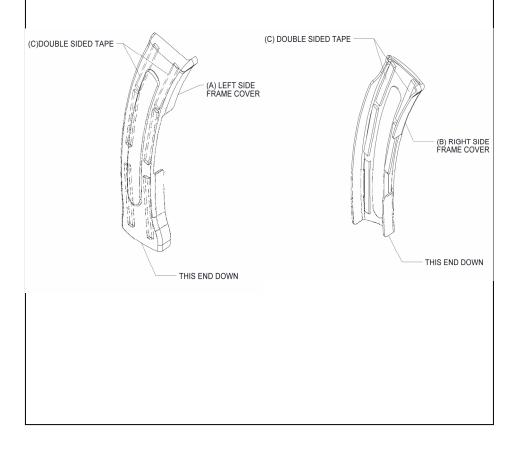

## **BIG BIKE PARTS** INSTALLATION INSTRUCTIONS PART NO. FRAME COVER 63-211 YAMAHA V-STAR 950

3/15/10

TOOLS NEEDED: RUBBING ALCOHOL, SHOP TOWEL

HARDWARE INCLUDED: NONE

INSTALLATION INSTRUCTIONS:

- 1. WITH RUBBING ALCOHOL AND THE SHOP TOWEL, CLEAN THE AREA FOR THE LEFT SIDE FRAME AND ALLOW AREA TO DRY.
- 2. PEEL THE BACKING FROM THE DOUBLE SIDED TAPE (C) FROM THE LEFT SIDE FRAME COVER (A).
- 3. PLACE THE LEFT SIDE FRAME COVER (A) IN PLACE AND PRESS FIRMLY TO INSURE GOOD ADHESION BETWEEN THE TAPE AND THE BIKE FRAME.
- 4. REPEAT STEP #1THROUGH STEP #3FOR THE RIGHT SIDE FRAME COVER (B).