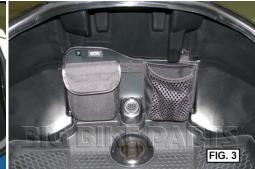

ESTIMATED INSTALLATION TIME: 10 TO 15 MIN.

INSTALLATION:

- OPEN THE TRUNK LID.
- USING A T20 TORX DRIVER REMOVE THE TWO SCREWS SHOWN IN FIG. 1.
- USING RUBBING ALCOHOL AND A CLEAN RAG CLEAN THE AREAS SHOWN IN FIG. 1. LET ALCOHOL DRY COMPLETELY BEFORE NEXT STEP.
- REMOVE THE THREE 4" PIECES OF HOOK FROM THE ORGANIZER AND ATTACH THEM TO THE TRUNK AS SHOWN IN FIG. 2.
- INSTALL THE ORGANIZER AS SHOWN IN FIG. 3 AND REINSTALL THE TWO SCREWS THROUGH THE HOLES IN THE ORGANIZER. TIGHTEN.

ESTIMATED INSTALLATION TIME: 10 TO 15 MIN.

INSTALLATION:

- OPEN THE TRUNK LID.
- USING A T20 TORX DRIVER REMOVE THE TWO SCREWS SHOWN IN FIG. 1.
- USING RUBBING ALCOHOL AND A CLEAN RAG CLEAN THE AREAS SHOWN IN FIG. 1. LET ALCOHOL DRY COMPLETELY BEFORE NEXT STEP.
- 4. REMOVE THE THREE 4" PIECES OF HOOK FROM THE ORGANIZER AND ATTACH THEM TO THE TRUNK AS SHOWN IN FIG. 2.
- INSTALL THE ORGANIZER AS SHOWN IN FIG. 3 AND REINSTALL THE TWO SCREWS THROUGH THE HOLES IN THE ORGANIZER. TIGHTEN.