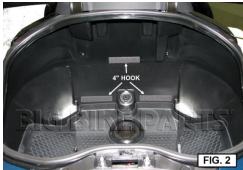

ESTIMATED INSTALLATION TIME: 10 TO 15 MIN.

INSTALLATION:

- OPEN THE TRUNK LID.
- USING A T20 TORX DRIVER REMOVE THE TWO SCREWS SHOWN IN FIG. 1.
- USING RUBBING ALCOHOL AND A CLEAN RAG CLEAN THE AREAS SHOWN IN FIG. 1. LET ALCOHOL DRY COMPLETELY BEFORE NEXT STEP.
- REMOVE THE THREE 4" PIECES OF HOOK FROM THE ORGANIZER AND ATTACH THEM TO THE TRUNK AS SHOWN IN FIG. 2.
- INSTALL THE ORGANIZER AS SHOWN IN FIG. 3 AND REINSTALL THE TWO SCREWS THROUGH THE HOLES IN THE ORGANIZER. TIGHTEN.

ESTIMATED INSTALLATION TIME: 10 TO 15 MIN.

INSTALLATION:

- OPEN THE TRUNK LID.
- USING A T20 TORX DRIVER REMOVE THE TWO SCREWS SHOWN IN FIG. 1.
- USING RUBBING ALCOHOL AND A CLEAN RAG CLEAN THE AREAS SHOWN IN FIG. 1. LET ALCOHOL DRY COMPLETELY BEFORE NEXT STEP.
- 4. REMOVE THE THREE 4" PIECES OF HOOK FROM THE ORGANIZER AND ATTACH THEM TO THE TRUNK AS SHOWN IN FIG. 2.
- INSTALL THE ORGANIZER AS SHOWN IN FIG. 3 AND REINSTALL THE TWO SCREWS THROUGH THE HOLES IN THE ORGANIZER. TIGHTEN.