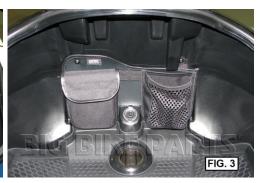

ESTIMATED INSTALLATION TIME: 10 TO 15 MIN.

INSTALLATION:

- OPEN THE TRUNK LID.
- USING A T20 TORX DRIVER REMOVE THE TWO SCREWS SHOWN IN FIG. 1.
- USING RUBBING ALCOHOL AND A CLEAN RAG CLEAN THE AREAS SHOWN IN FIG. 1. LET ALCOHOL DRY COMPLETELY BEFORE NEXT STEP.
- REMOVE THE THREE 4" PIECES OF HOOK FROM THE ORGANIZER AND ATTACH THEM TO THE TRUNK AS SHOWN IN FIG. 2.
- INSTALL THE ORGANIZER AS SHOWN IN FIG. 3 AND REINSTALL THE TWO SCREWS THROUGH THE HOLES IN THE ORGANIZER. TIGHTEN.

ESTIMATED INSTALLATION TIME: 10 TO 15 MIN.

INSTALLATION:

- OPEN THE TRUNK LID.
- USING A T20 TORX DRIVER REMOVE THE TWO SCREWS SHOWN IN FIG. 1.
- USING RUBBING ALCOHOL AND A CLEAN RAG CLEAN THE AREAS SHOWN IN FIG. 1. LET ALCOHOL DRY COMPLETELY BEFORE NEXT STEP.
- 4. REMOVE THE THREE 4" PIECES OF HOOK FROM THE ORGANIZER AND ATTACH THEM TO THE TRUNK AS SHOWN IN FIG. 2.
- INSTALL THE ORGANIZER AS SHOWN IN FIG. 3 AND REINSTALL THE TWO SCREWS THROUGH THE HOLES IN THE ORGANIZER. TIGHTEN.