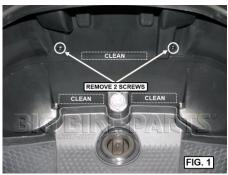

ESTIMATED INSTALLATION TIME: 10 TO 15 MIN.

INSTALLATION:

- OPEN THE TRUNK LID.
- USING A T20 TORX DRIVER REMOVE THE TWO SCREWS SHOWN IN FIG. 1.
- USING RUBBING ALCOHOL AND A CLEAN RAG CLEAN THE AREAS SHOWN IN FIG. 1. LET ALCOHOL DRY COMPLETELY BEFORE NEXT STEP.
- REMOVE THE THREE 4" PIECES OF HOOK FROM THE ORGANIZER AND ATTACH THEM TO THE TRUNK AS SHOWN IN FIG. 2.
- INSTALL THE ORGANIZER AS SHOWN IN FIG. 3 AND REINSTALL THE TWO SCREWS THROUGH THE HOLES IN THE ORGANIZER. TIGHTEN.

ESTIMATED INSTALLATION TIME: 10 TO 15 MIN.

INSTALLATION:

- OPEN THE TRUNK LID.
- USING A T20 TORX DRIVER REMOVE THE TWO SCREWS SHOWN IN FIG. 1.
- USING RUBBING ALCOHOL AND A CLEAN RAG CLEAN THE AREAS SHOWN IN FIG. 1. LET ALCOHOL DRY COMPLETELY BEFORE NEXT STEP.
- 4. REMOVE THE THREE 4" PIECES OF HOOK FROM THE ORGANIZER AND ATTACH THEM TO THE TRUNK AS SHOWN IN FIG. 2.
- INSTALL THE ORGANIZER AS SHOWN IN FIG. 3 AND REINSTALL THE TWO SCREWS THROUGH THE HOLES IN THE ORGANIZER. TIGHTEN.