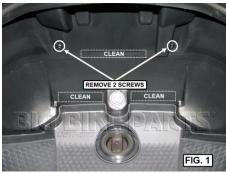

ESTIMATED INSTALLATION TIME: 10 TO 15 MIN.

INSTALLATION:

- OPEN THE TRUNK LID.
- USING A T20 TORX DRIVER REMOVE THE TWO SCREWS SHOWN IN FIG. 1.
- USING RUBBING ALCOHOL AND A CLEAN RAG CLEAN THE AREAS SHOWN IN FIG. 1. LET ALCOHOL DRY COMPLETELY BEFORE NEXT STEP.
- REMOVE THE THREE 4" PIECES OF HOOK FROM THE ORGANIZER AND ATTACH THEM TO THE TRUNK AS SHOWN IN FIG. 2.
- INSTALL THE ORGANIZER AS SHOWN IN FIG. 3 AND REINSTALL THE TWO SCREWS THROUGH THE HOLES IN THE ORGANIZER. TIGHTEN.

ESTIMATED INSTALLATION TIME: 10 TO 15 MIN.

INSTALLATION:

- OPEN THE TRUNK LID.
- USING A T20 TORX DRIVER REMOVE THE TWO SCREWS SHOWN IN FIG. 1.
- USING RUBBING ALCOHOL AND A CLEAN RAG CLEAN THE AREAS SHOWN IN FIG. 1. LET ALCOHOL DRY COMPLETELY BEFORE NEXT STEP.
- 4. REMOVE THE THREE 4" PIECES OF HOOK FROM THE ORGANIZER AND ATTACH THEM TO THE TRUNK AS SHOWN IN FIG. 2.
- INSTALL THE ORGANIZER AS SHOWN IN FIG. 3 AND REINSTALL THE TWO SCREWS THROUGH THE HOLES IN THE ORGANIZER. TIGHTEN.