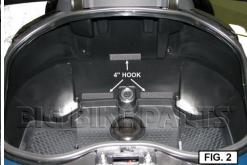

ESTIMATED INSTALLATION TIME: 10 TO 15 MIN.

INSTALLATION:

- OPEN THE TRUNK LID.
- USING A T20 TORX DRIVER REMOVE THE TWO SCREWS SHOWN IN FIG. 1.
- USING RUBBING ALCOHOL AND A CLEAN RAG CLEAN THE AREAS SHOWN IN FIG. 1. LET ALCOHOL DRY COMPLETELY BEFORE NEXT STEP.
- REMOVE THE THREE 4" PIECES OF HOOK FROM THE ORGANIZER AND ATTACH THEM TO THE TRUNK AS SHOWN IN FIG. 2.
- INSTALL THE ORGANIZER AS SHOWN IN FIG. 3 AND REINSTALL THE TWO SCREWS THROUGH THE HOLES IN THE ORGANIZER. TIGHTEN.

ESTIMATED INSTALLATION TIME: 10 TO 15 MIN.

INSTALLATION:

- OPEN THE TRUNK LID.
- USING A T20 TORX DRIVER REMOVE THE TWO SCREWS SHOWN IN FIG. 1.
- USING RUBBING ALCOHOL AND A CLEAN RAG CLEAN THE AREAS SHOWN IN FIG. 1. LET ALCOHOL DRY COMPLETELY BEFORE NEXT STEP.
- 4. REMOVE THE THREE 4" PIECES OF HOOK FROM THE ORGANIZER AND ATTACH THEM TO THE TRUNK AS SHOWN IN FIG. 2.
- INSTALL THE ORGANIZER AS SHOWN IN FIG. 3 AND REINSTALL THE TWO SCREWS THROUGH THE HOLES IN THE ORGANIZER. TIGHTEN.