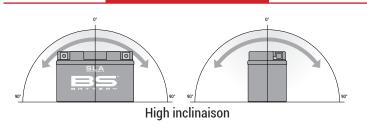

## BATTERY DATA SHEET









## **SLA | READY TO START**

# REF BTX20HL





## **TECHNOLOGY**

- Designed according to AGM technology (Absorbed acid)
- VRLA battery type
- Activated and pre-charged batteries
- Homologated by OEM

### **FEATURES**

- AGM construction (Absorbed Glass Material)
- VRLA battery (Valve Regulated Lead Acid)
- Factory activated
- Environmentally friendly, spillproof design
- Multi-positional fitment
- **Absolutely Maintenance free**
- Sealed, no gas emission through venting hole
- · Ready & Easy to use
- · No acid handling Very safe
- · Increased power & Extended life

- (under normal operation)

- Extreme vibration resistance

## UPGRADE FOR

BTX20HL-BS

WEIGHT

Battery (with acid):

Approx 6.04kg (13.30lbs)

## MOUNTING ANGLE



## **DIMENSIONS**

Length (A): Width (B): Container height: Total height (C):

175±2mm (6.89 in) 87±2mm (3.43 in) 155±2mm (6.10 in) 155±2mm (6.10 in)



## **TERMINALS**