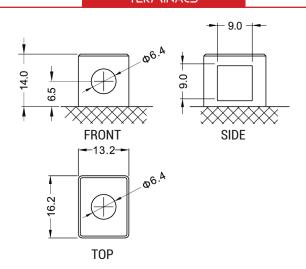

orbed acid)
- VRLA battery type
- Activated and pre-charged batteries
- Homologated by OEM

### **FEATURES**

- AGM construction (Absorbed Glass Material)
- VRLA battery (Valve Regulated Lead Acid)
- Factory activated
- Environmentally friendly, spillproof design
- Multi-positional fitment
- **Absolutely Maintenance free**
- Sealed, no gas emission through venting hole
- · Ready & Easy to use
- · No acid handling Very safe
- · Increased power & Extended life

- (under normal operation)

- Extreme vibration resistance

## UPGRADE FOR

BTX20HL-BS

WEIGHT

Battery (with acid):

Approx 6.04kg (13.30lbs)

## MOUNTING ANGLE



## **DIMENSIONS**

Length (A): Width (B): Container height: Total height (C):

175±2mm (6.89 in) 87±2mm (3.43 in) 155±2mm (6.10 in) 155±2mm (6.10 in)



## **TERMINALS**