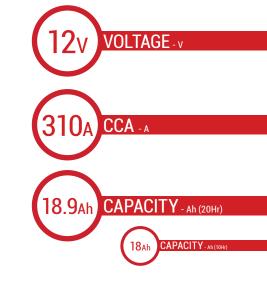

## BATTERY DATA SHEET









## **SLA | READY TO START**

# REF BTX20HL





## **TECHNOLOGY**

- Designed according to AGM technology (Absorbed acid)
- VRLA battery type
- Activated and pre-charged batteries
- Homologated by OEM

### **FEATURES**

- AGM construction (Absorbed Glass Material)
- VRLA battery (Valve Regulated Lead Acid)
- Factory activated
- Environmentally friendly, spillproof design
- Multi-positional fitment
- **Absolutely Maintenance free**
- Sealed, no gas emission through venting hole
- · Ready & Easy to use
- · No acid handling Very safe
- · Increased power & Extended life

- (under normal operation)

- Extreme vibration resistance

## UPGRADE FOR

BTX20HL-BS

WEIGHT

Battery (with acid):

Approx 6.04kg (13.30lbs)

## MOUNTING ANGLE



## **DIMENSIONS**

Length (A): Width (B): Container height: Total height (C):

175±2mm (6.89 in) 87±2mm (3.