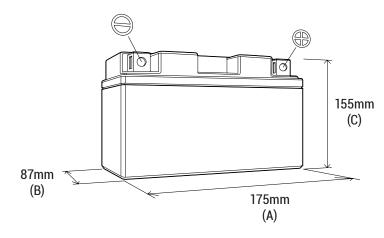

## **DIMENSIONS**

Length (A): Width (B): Container height: Total height (C):

175±2mm (6.89 in) 87±2mm (3.43 in) 155±2mm (6.10 in) 155±2mm (6.10 in)