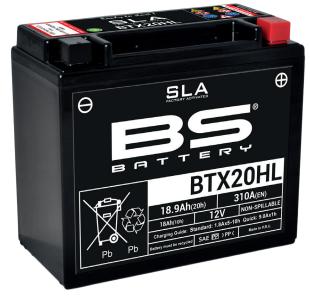

## BATTERY DATA SHEET









## **SLA | READY TO START**

# REF BTX20HL





## **TECHNOLOGY**

- Designed according to AGM technology (Absorbed acid)
- VRLA battery type
- Activated and pre-charged batteries
- Homologated by OEM

### **FEATURES**

- AGM construction (Absorbed Glass Material)
- VRLA battery (Valve Regulated Lead Acid)
- Factory activated
- Environmentally friendly, spillproof design
- Multi-positional fitment
- **Absolutely Maintenance free**
- Sealed, no gas emission through venting hole
- · Ready & Easy to use
- · No acid handling Very safe
- · Increased power & Extended life

- (under normal operation)

- Extreme vibration resistance

## UPGRADE FOR

BTX20HL-BS

WEIGHT

Battery (with acid):

Approx 6.04kg (13.30lbs)

## MOUNTING ANGLE



## **DIMENSIONS**

Length (A): Width (B): Container height: Total height (C):

175±2mm (6.89 in) 87±2mm (