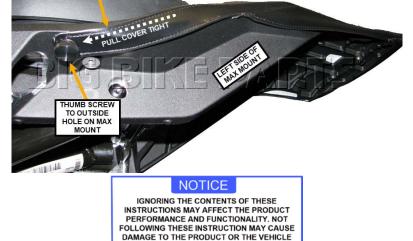

INSTALLATION:

- ION: 1. REMOVE THE MAX MOUNT COVER FROM THE PACKAGE.
  - 2. FROM THE REAR OF THE RYKER, CAREFULLY SLIDE THE MAX MOUNT COVER ONTO THE MAX MOUNT (FIG. 1). COVER WILL FIT TIGHT ON FIRST INSTALL. BE SURE MAX MOUNT COVER IS SLID ALL THE WAY ON BEFORE MOVING TO STEP 3.
  - 3. GO TO THE LEFT SIDE OF THE RYKER AND PULL THE LEFT FRONT OF THE COVER DOWN AND UNDER THE MAX MOUNT AND SECURE WITH A THUMBSCREW AS SHOWN IN FIG. 2. NOTE: COVER WILL BE TIGHT THE FIRST TIME IT'S INSTALLED. USE CAUTION WHEN INSTALLING TO NOT RIP OR DAMAGE.
  - 4. REPEAT STEP 3 ON THE RIGHT SIDE.