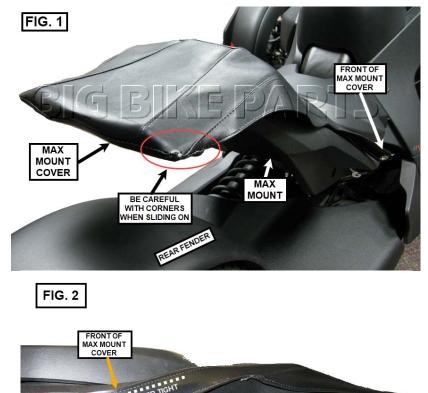

INSTALLATION:

- ION: 1. REMOVE THE MAX MOUNT COVER FROM THE PACKAGE.
  - 2. FROM THE REAR OF THE RYKER, CAREFULLY SLIDE THE MAX MOUNT COVER ONTO THE MAX MOUNT (FIG. 1). COVER WILL FIT TIGHT ON FIRST INSTALL. BE SURE MAX MOUNT COVER IS SLID ALL THE WAY ON BEFORE MOVING TO STEP 3.
  - 3. GO TO THE LEFT SIDE OF THE RYKER AND PULL THE LEFT FRONT OF THE COVER DOWN AND UNDER THE MAX MOUNT AND SECURE WITH A THUMBSCREW AS SHOWN IN FIG. 2. NOTE: COVER WILL BE TIGHT THE FIRST TIME IT'S INSTALLED. USE CAUTION WHEN INSTALLING TO NOT RIP OR DAMAGE.
  - 4. REPEAT STEP 3 ON THE RIGHT SIDE.