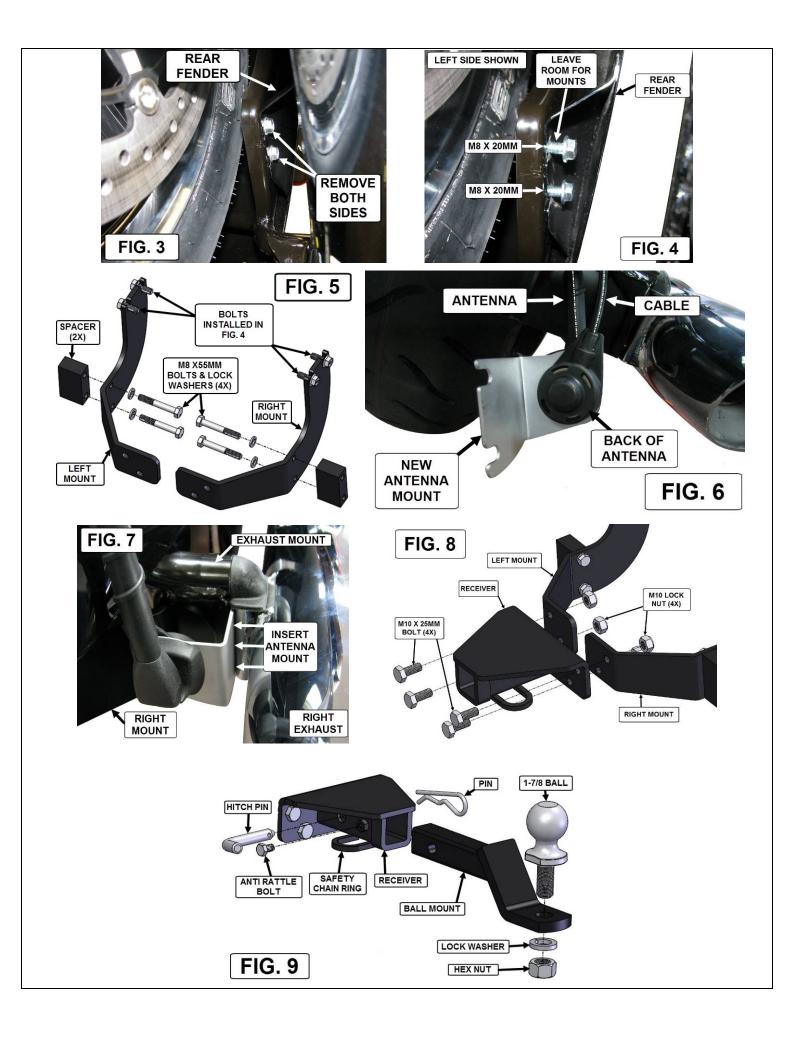

| Copyright <sup>©</sup> 2017 by Big Bike Parts, Inc. No part of this instruction sheet may be reproduced without the written expression of Dire Dire Parts. |                                                                                                                                                                                                                                                                                                                                                      | INSTALLATION INSTRUCTIONS                                             |                                                                   |                                |                               |
|------------------------------------------------------------------------------------------------------------------------------------------------------------|------------------------------------------------------------------------------------------------------------------------------------------------------------------------------------------------------------------------------------------------------------------------------------------------------------------------------------------------------|-----------------------------------------------------------------------|-------------------------------------------------------------------|--------------------------------|-------------------------------|
|                                                                                                                                                            |                                                                                                                                                                                                                                                                                                                                                      | PART NO. 30-204                                                       |                                                                   | TRAILER RECEIVER HITCH         |                               |
| permission of Big Bike Parts, Inc.                                                                                                                         |                                                                                                                                                                                                                                                                                                                                                      | FITMENT: INDIAN CHIEF, SPRINGFIELD, CHIEFTAIN, ROADMASTER, 2014-NEWER |                                                                   |                                | ASTER, 2014-NEWER             |
|                                                                                                                                                            | 1 WRENCH                                                                                                                                                                                                                                                                                                                                             | 13MM WRENCH                                                           | 17MM WRENCH (2X)                                                  | 28MM/1-1/8" WRENCH             | REMOVABLE THREAD LOCK         |
|                                                                                                                                                            |                                                                                                                                                                                                                                                                                                                                                      |                                                                       | FORE BEGINNING. USE REMOVAB                                       |                                |                               |
| ESTIMATED INSTALLATIO                                                                                                                                      | ON TIME: 45 TO 60 MI                                                                                                                                                                                                                                                                                                                                 | N.                                                                    |                                                                   |                                |                               |
| INSTALLATION:                                                                                                                                              |                                                                                                                                                                                                                                                                                                                                                      |                                                                       |                                                                   |                                |                               |
| 1. REM                                                                                                                                                     | MOVE BOTH SADDLEB                                                                                                                                                                                                                                                                                                                                    | AGS AND SET ASIDE.                                                    |                                                                   |                                |                               |
| 2. REM                                                                                                                                                     | MOVE THE RUBBER CO                                                                                                                                                                                                                                                                                                                                   | VER FROM THE FRONT                                                    | SIDE OF THE RADIO ANTENNA (IF E                                   | EQUIPPED).                     |                               |
| 3. USI                                                                                                                                                     | ING AN 8MM WRENCH                                                                                                                                                                                                                                                                                                                                    | REMOVE THE LOCK N                                                     | JT SHOWN IN FIG. 1. TAKE NOTE O                                   | F THE POSITION OF THE FLAT WA  | SHERS AS YOU TAKE IT APART.   |
| 4. REM                                                                                                                                                     | MOVE THE ANTENNA F                                                                                                                                                                                                                                                                                                                                   | ROM THE OEM BRACK                                                     | ET AND SET IT ASIDE. THE OEM BRA                                  | ACKET WILL NOT BE REUSED.      |                               |
|                                                                                                                                                            |                                                                                                                                                                                                                                                                                                                                                      |                                                                       | REAR OF THE EXHAUST. USING A 1<br>KE. THESE BOLTS WILL NOT BE REU |                                | UR BOLTS SHOWN IN FIG.2       |
| 6. USI                                                                                                                                                     | ING A 13MM WRENCH                                                                                                                                                                                                                                                                                                                                    | REMOVE THE FOUR RE                                                    | AR FENDER BOLTS SHOWN IN FIG.                                     | 3. THESE BOLTS WILL NOT BE RE  | USED.                         |
|                                                                                                                                                            | INSTALL THE FOUR M8 X 20MM FLANGE HEAD HEX BOLTS FROM THE KIT INTO THE REAR FENDER MOUNTS AS SHOWN IN FIG. 4. LEAVE THE BOLTS OUT ABOUT 3/8" AS SHOWN.                                                                                                                                                                                               |                                                                       |                                                                   |                                |                               |
| TH                                                                                                                                                         | STARTING ON THE RIGHT SIDE SLIDE THE RIGHT MOUNT ONTO THE BOLTS YOU JUST INSTALLED. SEE FIG. 5. PLACE ONE OF THE SPACERS BETWEEN<br>THE RIGHT MOUNT AND BIKE FRAME. INSTALL TWO OF THE M8 X 55MM BOLTS WITH LOCK WASHERS THROUGH THE RIGHT MOUNT AND THE<br>SPACER AND INTO THE NUTS ON THE RIGHT EXHAUST. GET THE BOLTS STARTED BUT DO NOT TIGHTEN. |                                                                       |                                                                   |                                |                               |
| 9. REF                                                                                                                                                     | REPEAT STEP 8 FOR THE LEFT SIDE.                                                                                                                                                                                                                                                                                                                     |                                                                       |                                                                   |                                |                               |
| 10. ASS                                                                                                                                                    | ASSEMBLE THE ANTENNA TO THE NEW ANTENNA BRACKET SUPPLIED WITH THE KIT. POSITION THE CABLE AS SHOWN IN FIG. 6. TIGHTEN.                                                                                                                                                                                                                               |                                                                       |                                                                   |                                |                               |
| 11. INS                                                                                                                                                    | INSERT THE NEW ANTENNA MOUNT BETWEEN THE EXHAUST MOUNT AND THE RIGHT EXHAUST AS SHOWN IN FIG. 7.                                                                                                                                                                                                                                                     |                                                                       |                                                                   |                                |                               |
| 12. AT                                                                                                                                                     | ATTACH THE RECEIVER TO THE RIGHT AND LEFT MOUNTS AS SHOWN IN FIG. 8. DO NOT TIGHTEN.                                                                                                                                                                                                                                                                 |                                                                       |                                                                   |                                |                               |
| 13. USI                                                                                                                                                    | USING A 13MM WRENCH TIGHTEN THE FOUR REAR FENDER BOLTS.                                                                                                                                                                                                                                                                                              |                                                                       |                                                                   |                                |                               |
| 14. NEX                                                                                                                                                    | NEXT USING A 13MM WRENCH TIGHTEN THE FOUR M8 X 55MM BOLTS.                                                                                                                                                                                                                                                                                           |                                                                       |                                                                   |                                |                               |
| 15. USI                                                                                                                                                    | USING TWO 17MM WRENCHES TIGHTEN THE FOUR M10 X 25MM BOLTS AND LOCK NUTS.                                                                                                                                                                                                                                                                             |                                                                       |                                                                   |                                |                               |
| 16. INS                                                                                                                                                    | INSTALL THE M8 X 14MM LONG ANTI-RATTLE BOLT INTO THE NUT ON THE SIDE OF THE RECEIVER. SEE FIG. 9.                                                                                                                                                                                                                                                    |                                                                       |                                                                   |                                |                               |
|                                                                                                                                                            | ASSEMBLE THE BALL TO THE BALL MOUNT AND TIGHTEN.                                                                                                                                                                                                                                                                                                     |                                                                       |                                                                   |                                |                               |
| 18. INS                                                                                                                                                    | SERT THE BALL MOUNT                                                                                                                                                                                                                                                                                                                                  | INTO THE RECEIVER A                                                   | ND INSTALL THE HITCH PIN FROM 1                                   | THE LEFT SIDE AS SHOWN IN FIG. | 9. INSTALL PIN ON RIGHT SIDE. |
|                                                                                                                                                            | TIGHTEN ANTI-RATTLE BOLT.                                                                                                                                                                                                                                                                                                                            |                                                                       |                                                                   |                                |                               |
|                                                                                                                                                            | NSTALL BOTH SADDLE                                                                                                                                                                                                                                                                                                                                   |                                                                       |                                                                   |                                |                               |
| 21. AFT                                                                                                                                                    | TER A FEW MILES RETI                                                                                                                                                                                                                                                                                                                                 | GHTEN ALL BOLTS.                                                      |                                                                   |                                |                               |
|                                                                                                                                                            | FIG. 1                                                                                                                                                                                                                                                                                                                                               | REMOVE RUBBER<br>CAP AND HEX NU<br>TO REMOVE<br>ANTENNA               |                                                                   |                                | DE SHOWN                      |
|                                                                                                                                                            |                                                                                                                                                                                                                                                                                                                                                      |                                                                       |                                                                   |                                |                               |