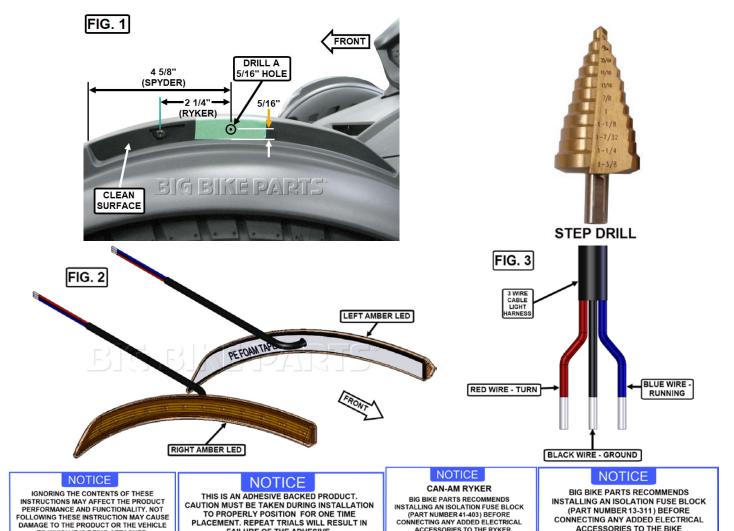

## INSTALLATION:

11/18/2019

- STARTING AT THE LEFT FRONT FENDER, CAREFULLY PEEL OFF THE OEM REFLECTOR AND CLEAN ANY RESIDUE FROM THE TAPE ON THE FENDER. 1.
- PLACE MASKING TAPE ON THE FENDER AS SHOWN IN FIG. 1.
- MARK THE FENDER ACCORDING TO FIG. 1 AND DRILL A 5/16" HOLE CENTERED ON THE MARK. (BBP RECOMMENDS USING A STEP DRILL TO DRILL 3. PLASTIC PARTS.) REMOVE ANY BURRS FROM DRILLING.
- REMOVE MASKING TAPE AND CLEAN THE SURFACE WHERE THE LIGHT WILL MOUNT WITH RUBBING ALCOHOL AND A LINT FREE TOWEL. (FIG. 1).
- REMOVE THE FRONT FENDER OR THE FRONT WHEEL, WHICHEVER IS EASIER.
- 6. USE FIG 3 TO DETERMINE THE LEFT AND RIGHT AMBER LED LIGHT. SET THE RIGHT AMBER LED LIGHT ASIDE FOR NOW.
- 7. FEED THE THREE WIRE CABLE FROM THE LEFT AMBER LED LIGHT THROUGH THE HOLE IN THE FENDER.
- 8. PEEL THE BACKER FROM THE LIGHT AND CAREFULLY PRESS LIGHT INTO PLACE ON THE FENDER.

FAILURE OF THE ADHESIVE.

- RUN THE WIRES FOR THE AMBER LED LIGHT ALONG THE WIRES FORM THE OEM FRONT FENDER LIGHT. USE WIRE TIES TO SECURE AS NEEDED.
- INSTALL THE PARTS REMOVED IN STEP 5.
- 11. REPEAT STEPS 1 THROUGH 10 ON THE RIGHT SIDE.
- 12. CONNECT THE LIGHTS ACCORDING TO FIG. 4. USING THE SUPPLIED T-TAP CONNECTORS. (BBP RECOMMENDS USING AN ISOLATION FUSE BLOCK WHEN ADDING ELECTRICAL ACCESSORIES)
- 13. LET THE TAPE CURE FOR 24 HOURS BEFORE USING.